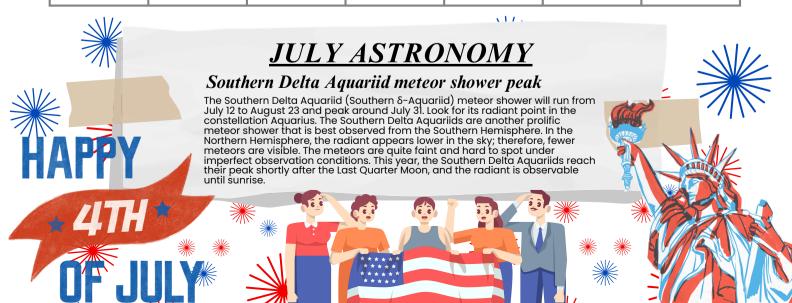

#### Perseid meteor shower peak

The Perseid meteor shower will run from July 17 to August 24 and peak around August 12. Look for its radiant point in the constellation Perseus. Under ideal conditions, you could see up to 100 meteors an hour. This year, the First Quarter Moon won't interfere with observations too much. In the mid-northern latitudes, the radiant will be in the sky all night.